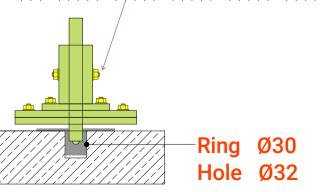

#### **HOLE TO BE DRILLED ON THE FLOOR Ø32, DEPTH 40mm**

The door is delivered with the hinges adjusted on the optimal position. In case of a need for adjusments, the instruction below must be followed.