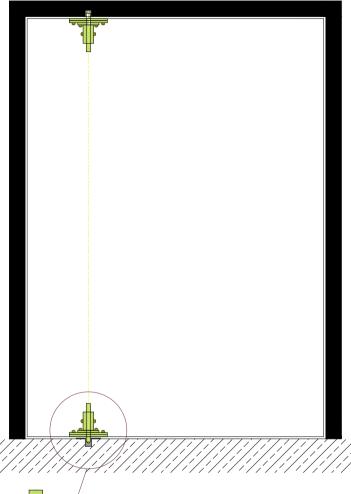

#### **HOLE TO BE DRILLED ON THE FLOOR Ø32, DEPTH 40mm**

The door is delivered with the hinges adjusted on the optimal position. In case of a need for adjusments, the instruction below must be followed.