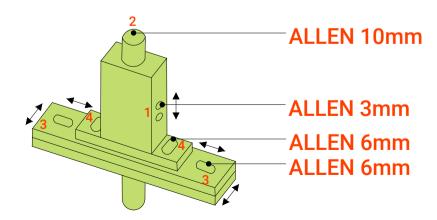

#### **UP-DOWN Adjusting**

Loosen up the screws(1) allen 6mm, in order to regulate the axis(2) allen 10mm. When the door is on the desired height, tighten up(1)

### **RIGHT-LEFT Adjusting**

Loosen up the screws(3) allen 6mm, on both hinges. When the door is on the desired posistion, tighten up(3)

## **IN-OUT Adjusting**

Loosen up the screws (4) allen 6mm, on both hinges. When the door is on the desired posistion, tighten up (4)