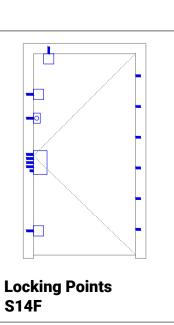

Frame

Steel tubular frame in black powder-coat, decorated with architraves in the same colour with the panels Dimensions

Dimensions per 1cm up to 110cm x 240cm (frame dimension)

Locking System

Locking system with 14 points (8 moving, 6 fixed) and opening limiter - latch. Branded european cylinder with 1 + 5 keys