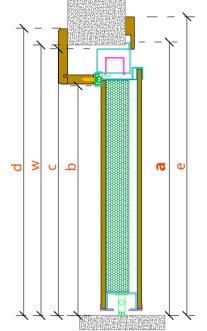

## **S14F Specs and Dimensions**

| Dimensions S14F |     |                            |                  |                           |                         |                         |        |      |                            |                  |                           |                        |                       |
|-----------------|-----|----------------------------|------------------|---------------------------|-------------------------|-------------------------|--------|------|----------------------------|------------------|---------------------------|------------------------|-----------------------|
| Width           |     |                            |                  |                           |                         |                         | Height |      |                            |                  |                           |                        |                       |
| W               |     | Α                          | В                | С                         | D                       | Ε                       | w      |      | а                          | b                | C                         | d                      | е                     |
| From            | То  | Outside Frame<br>Dimension | Clear<br>passage | Inside Frame<br>Dimension | Exterior<br>Architraves | Interior<br>Architraves | From   | То   | Outside Frame<br>Dimension | Clear<br>Passage | Inside Frame<br>Dimension | Outside<br>Architraves | Inside<br>Architraves |
| 990             | 999 | 1000                       | 844              | 976                       | 1050                    | 1090                    | 2145   | 2154 | 2150                       | 2073             | 2138                      | 2175                   | 2195                  |
| -10             | -1  | 0                          | -156             | -24                       | 50                      | 90                      | -5     | 4    | 0                          | -77              | -12                       | 25                     | 45                    |