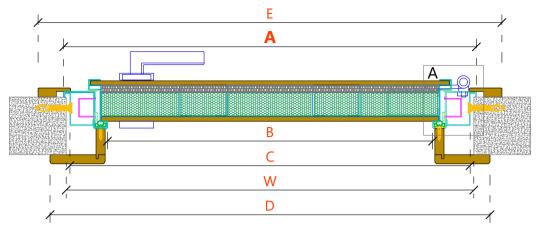

## **S14F Specs and Dimensions**

| Dimensions S14F |     |                            |                  |                           |                         |                         |        |      |                            |                  |                           |                        |                       |
|-----------------|-----|----------------------------|------------------|---------------------------|-------------------------|-------------------------|--------|------|----------------------------|------------------|---------------------------|------------------------|-----------------------|
| Width           |     |                            |                  |                           |                         |                         | Height |      |                            |                  |                           |                        |                       |
| W               |     | Α                          | В                | С                         | D                       | Ε                       | w      |      | а                          | b                | C                         | d                      | е                     |
| From            | То  | Outside Frame<br>Dimension | Clear<br>passage | Inside Frame<br>Dimension | Exterior<br>Architraves | Interior<br>Architraves | From   | То   | Outside Frame<br>Dimension | Clear<br>Passage | Inside Frame<br>Dimension | Outside<br>Architraves | Inside<br>Architraves |
| 990             | 999 | 1000                       | 844              | 976                       | 1050                    | 1090                    | 2145   | 2154 | 2150                       | 2073             | 2138                      | 2175                   | 2195                  |
| -10             | -1  | 0                          | -156             | -24                       | 50                      | 90                      | -5     | 4    | 0                          | -77              | -12                       | 25                     | 45                    |