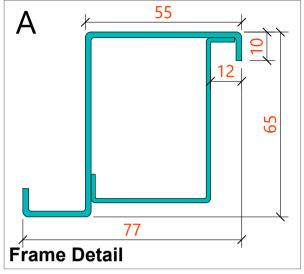

Frame

Steel tubular frame in black powder-coat, decorated with architraves in the same colour with the panels Dimensions

Dimensions per 1cm up to 110cm x 240cm (frame dimension)

Locking System

Locking system with 14 points (8 moving, 6 fixed) and opening limiter - latch. Branded european cylinder with 1 + 5 keys